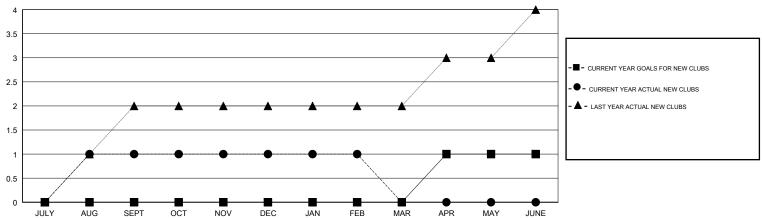

## GOALS AND ACTUAL NEW CLUBS CUMULATIVE

0

0

0

0

0

| -■- MEMBER GROWTH NET GOAL        |  |
|-----------------------------------|--|
| - ● - MEMBER GROWTH ACTUAL        |  |
| - ▲ - LAST YEAR MEMBERSHIP ACTUAL |  |
|                                   |  |
|                                   |  |
|                                   |  |